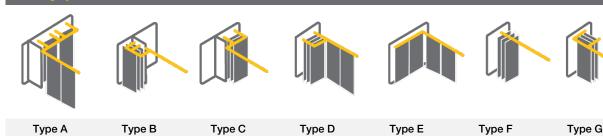

\* Depending on configuration & specification. † For heights above 3300mm panels have to be segmented.

Stacking Systems

For further information please refer to the Komfort 80 Design Guide or contact our Specification Team.