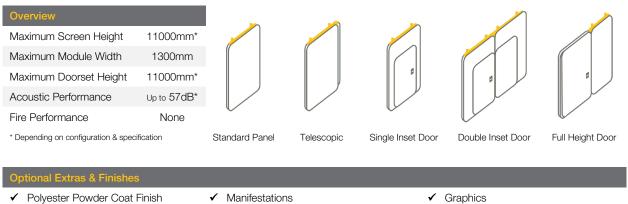

## Komfort 80 Quick Sheet

Komfort 80 is a top hung individual solid and glazed panel moveable wall system. Designed to give economical but long-lasting use in the division of spaces where flexibility is required, with a range configurations available to meet acoustic and operation requirements.

| ✓ | Switch Glass | ✓ | MDF |
|---|--------------|---|-----|

\* Depending on configuration & specification

| Performance Summary                                                                                 | Acoustics Dimensions |             |           |            | Operation    |              |              |  |  |  |
|-----------------------------------------------------------------------------------------------------|----------------------|-------------|-----------|------------|--------------|--------------|--------------|--|--|--|
| Glass & Joint Type                                                                                  | dB Rating            | Thickness   | Max Width | Max Height | Manual       | Semi-Auto    | Full Auto    |  |  |  |
| Solid Standard Panel                                                                                | 42-57 dB             | 116/122/134 | 1300mm    | 11000mm    | $\checkmark$ | $\checkmark$ | $\checkmark$ |  |  |  |
| Solid Fixed Tele. Jamb                                                                              | 42-57 dB             | 116/122/134 | >200mm    | 11000mm    | $\checkmark$ | $\checkmark$ | $\checkmark$ |  |  |  |
| Solid Telescopic                                                                                    | 42-57 dB             | 116/122/134 | 1300mm    | 11000mm    | $\checkmark$ | $\checkmark$ | $\checkmark$ |  |  |  |
| Solid Passdoor                                                                                      | 42-47 dB             | 116/122/134 | 1300mm*   | 11000mm    | $\checkmark$ | $\checkmark$ | ✓*           |  |  |  |
| Glazed Standard Panel                                                                               | 44-49 dB             | 115/119     | 1300mm    | 4500mm†    | $\checkmark$ | $\checkmark$ | $\checkmark$ |  |  |  |
| Glazed Telescopic                                                                                   | 44-49 dB             | 115/119     | 1300mm    | 4500mm†    | $\checkmark$ | $\checkmark$ | $\checkmark$ |  |  |  |
| Glazed Mix                                                                                          | 44-49 dB             | 115/119     | 1300mm    | 6000mm†    | ✓            | $\checkmark$ | $\checkmark$ |  |  |  |
| Glazed Passdoor                                                                                     | 44-49 dB             | 115/119     | 1300mm*   | 4500mm     | $\checkmark$ | $\checkmark$ | <b>√</b> *   |  |  |  |
| t Depending an experimentian 4 percention + Four brights above 2000mm people base to be accompanied |                      |             |           |            |              |              |              |  |  |  |

\* Depending on configuration & specification. † For heights above 3300mm panels have to be segmented.

Stacking Systems

For further information please refer to the Komfort 80 Design Guide or contact our Specification Team.