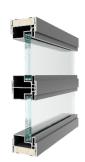

Single Glazed

Double Glazed

Door & Frame

|  | & Finishes |
|--|------------|

- Blinds
- Kross Glaze Doors
- ✓ Polyester Powder Coat Finish
- \* Depending on configuration & specification

- Switch Glass
- \* Satin Anodised Finish
- Graphics
- Curved Glass
- Special Anodised Finish