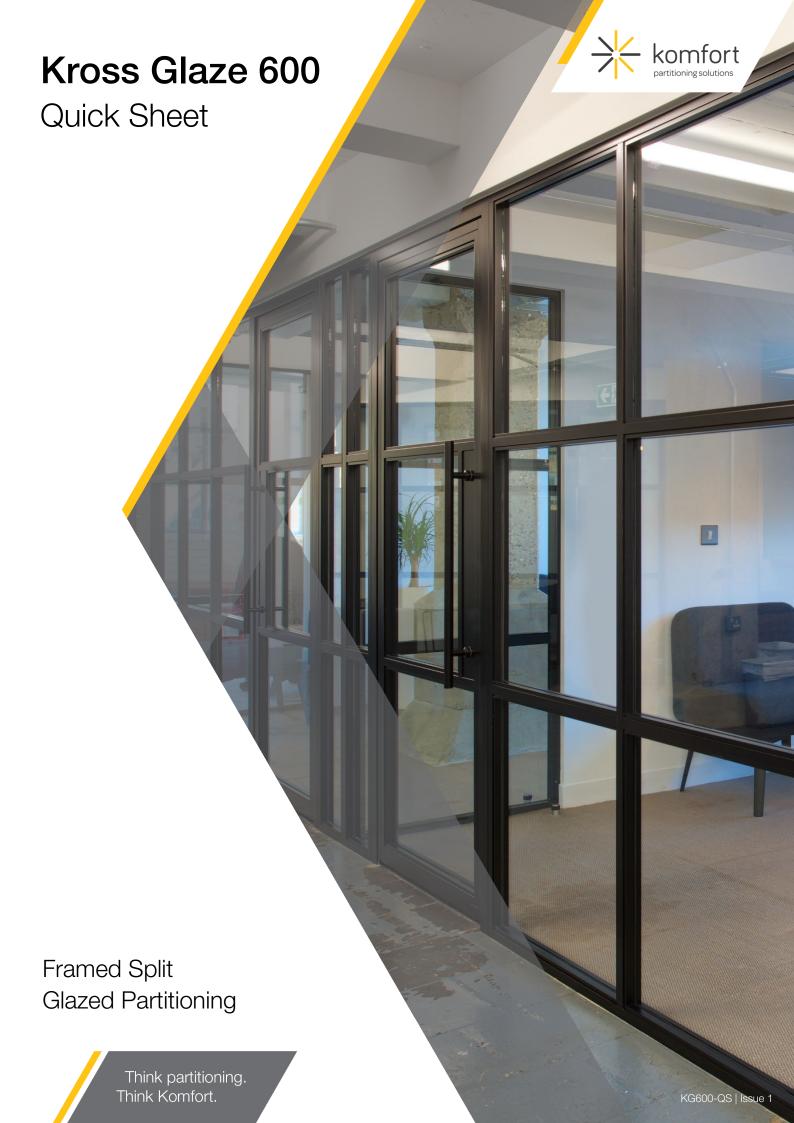

Single Glazed

Double Glazed

Door & Frame

|  | & Finishes |
|--|------------|

- Blinds
- Kross Glaze Doors
- ✓ Polyester Powder Coat Finish
- \* Depending on configuration & specification

- Switch Glass
- \* Satin Anodised Finish
- Graphics
- Curved Glass
- Special Anodised Finish