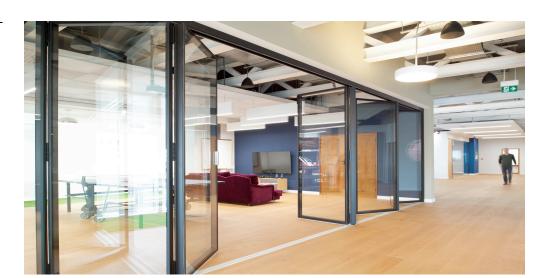

## Flexi Glaze

Flexi Glaze is the latest addition to our moveable wall product range with a modern change to the traditional solid panels available (Komfort 80 & 200). Flexi Glaze adds adaptability and variety to the office environment, whilst ensuring that high acoustics and wellbeing are promoted through full height glazed panels.

Flexi Glaze works in conjunction with our other Komfort partitioning products, achieves superior sound insulation and is fast to install. This is a bottom roller system with a floor track and top guide rail, which allows for end-fold stacking configuration on either one side or both sides of an opening.