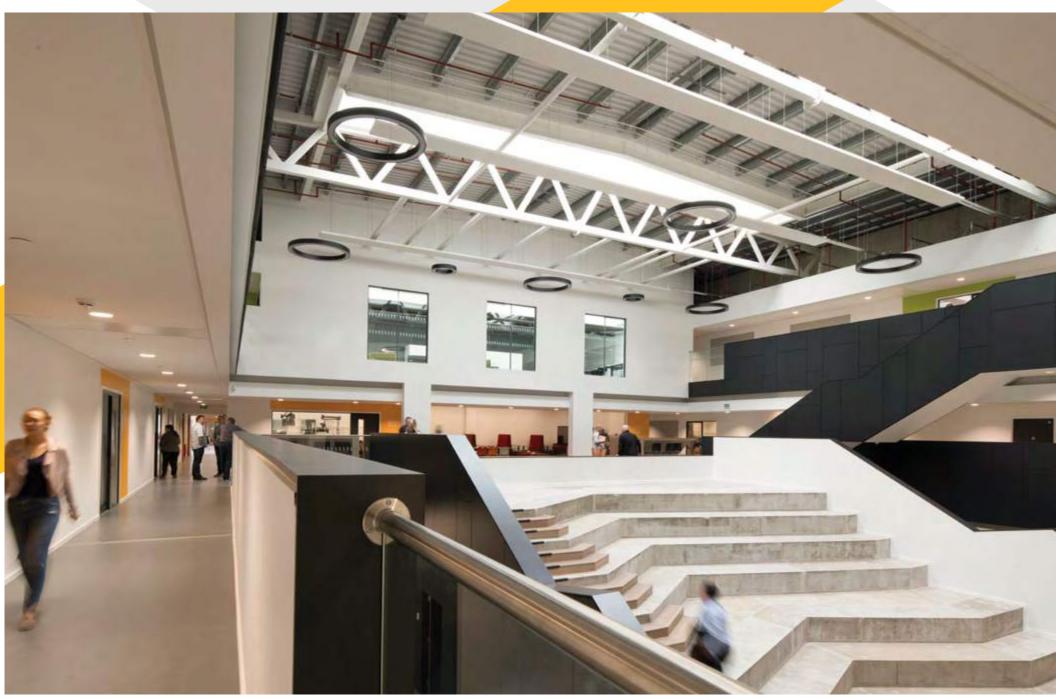

# William McIlvanney Campus

LOCATION: Kilmarnock

SUBCONTRACTOR: Worksmart Interiors

**ARCHITECT:** Norr Architects

PRODUCT: Polar Single Glazed and Polar Double Glazed

Photography by: Paul Zanre