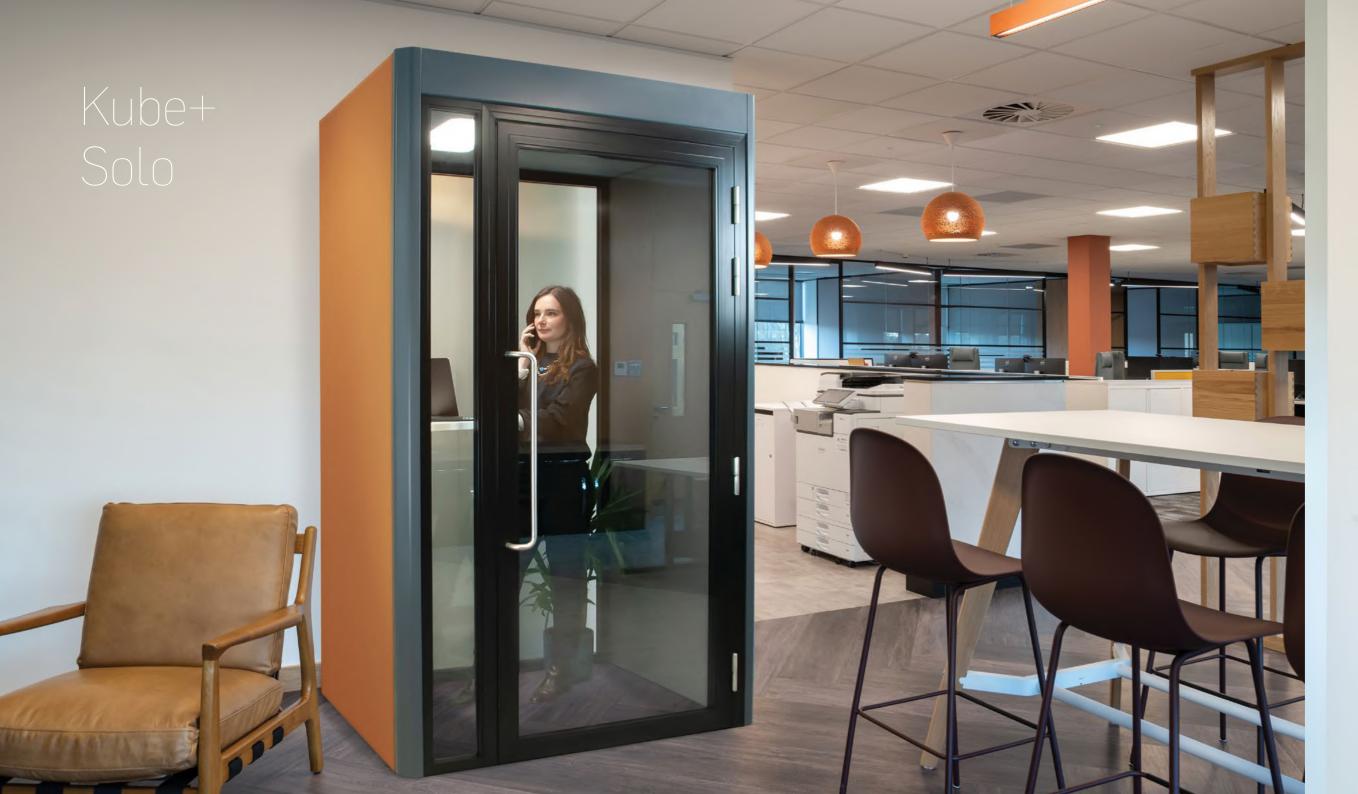

# Hyperion House

LOCATION: Warwick

**CONTRACTOR:** Service Group Interiors

PRODUCTS:

Polar 30 Single Glazed Partitioning Komfire 100

Sonik Doors

Full Height Timber Doors