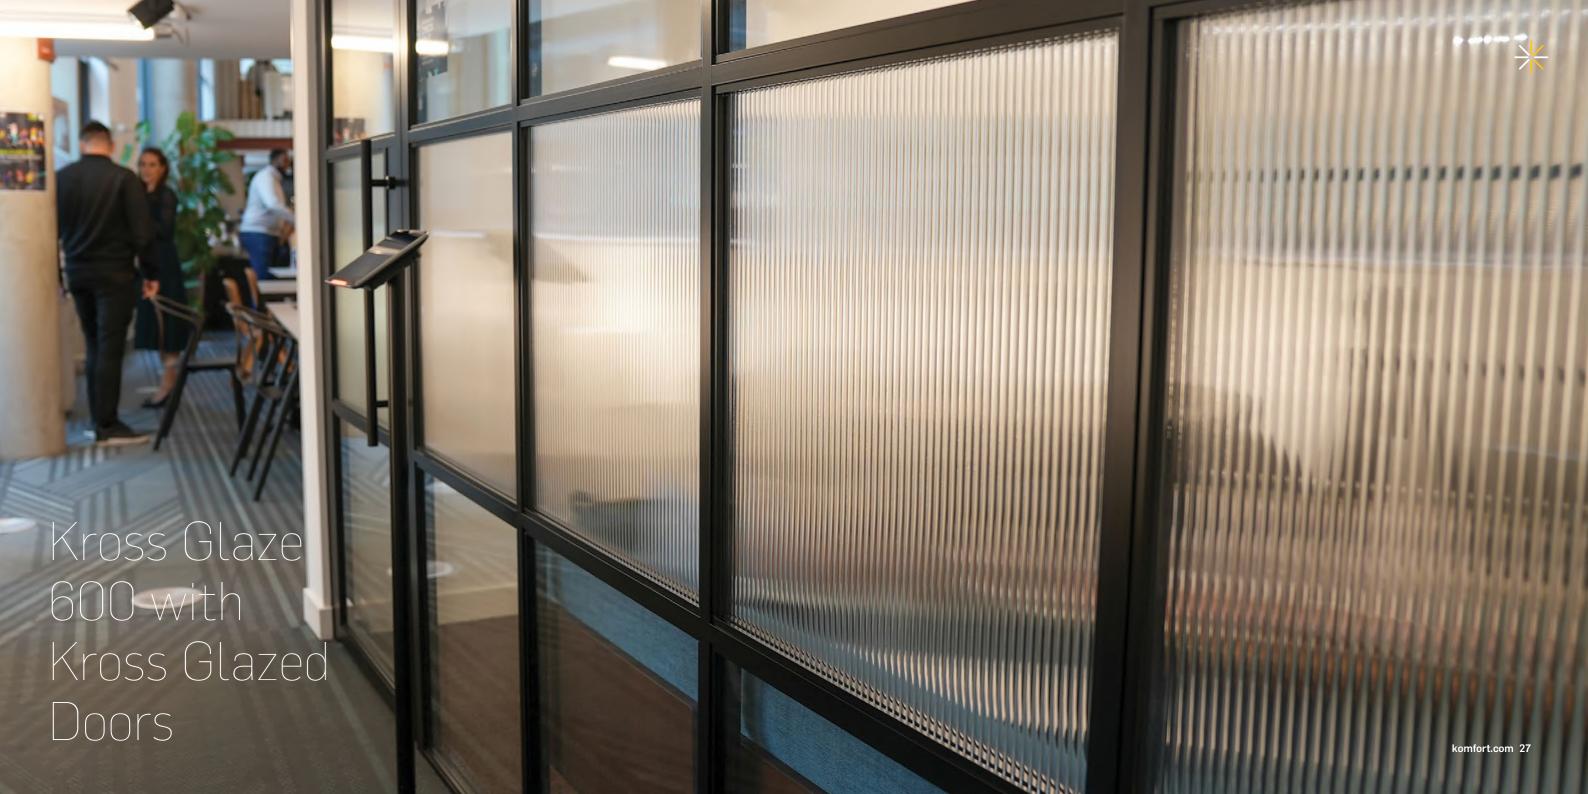

#### PRODUCT:

Polar 30 Single Glazed Partitioning
Polar 54 Double Glazed Partitioning
Polar 100 Double Glazed Partitioning
Kross Glaze 600
Sonik Doors
Sonik Sliding Doors
Frameless Glazed Doors
SwitchGlass

SPECIALIST CONTRACTOR: Cube7

PRODUCTS:

Polar 54 Double Glazed Partitioning with Internal Kross Glaze

Framed Glazed Doors